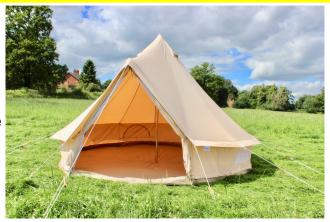

#### Year 3 + 4 Camp Out on the school Field

Our Year 3 and Year 4 camp on the school playing field will be on the night of Thursday 22nd June. The children will stay in large bell tents—1 for the boys and 1 for the girls. There will also be children from Kenton and Cockwood joining us—in separate tents.

More information will be sent out shortly regarding what the children need for this exciting

event. The only special items you will need to source/buy/borrow, are a camping mat and sleeping bag.