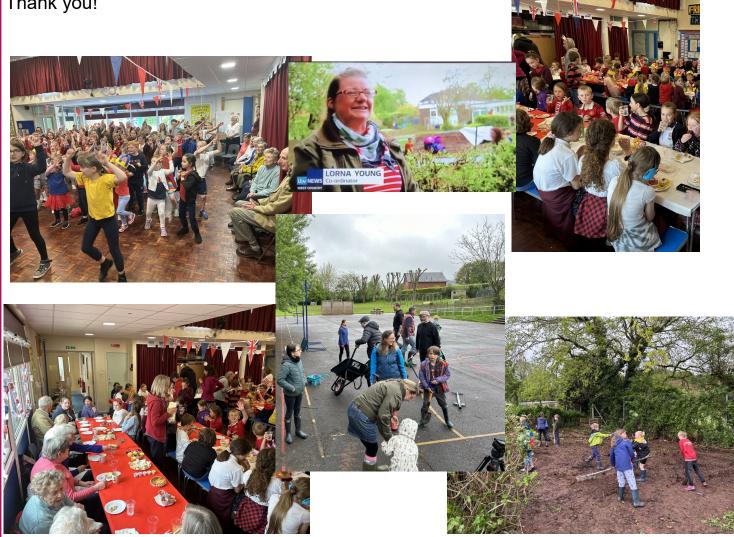

#### Kenn C of E Primary Coronation Celebrations

At Kenn C of E, we had a range of celebrations to mark the Coronation of King Charles III. This started with a tea party with dancing, singing and some special guests from our local community.

Next, the school choir performed two songs at St Andrew's Church for the special Coronation Service led by Father John.

Finally, we held a 'big help out' event in our playground, in which volunteers came into school and worked on our allotment, getting the area prepared for a 'sensory, spiritual garden' - a space for children to use for guieter break times, a place to reflect, and to explore their spirituality.

Each of our events went really well, with lots of fun had by all. We would like to thank all of the special guests who attended our tea party on the Friday. We would also like to thank everyone at St Andrew's Church for making us feel so welcome.

We would also like to say a massive thank you to all of the people who came into school on their Bank Holiday Monday and worked so hard to improve the school grounds.

You all made a big difference to the site, and everyone in school were amazed at the progress you all made! It also filled us with joy to know that so many people care about the school and are willing to give up their time to help.