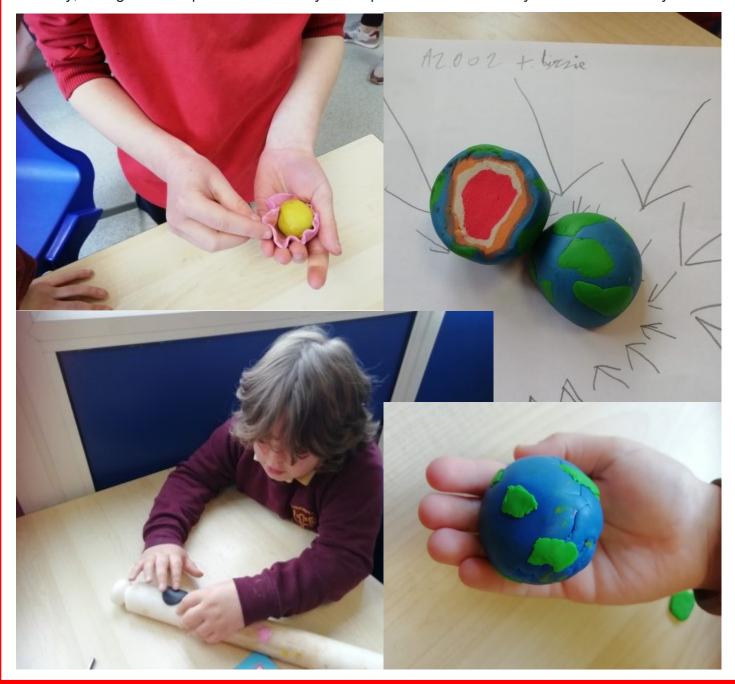

e would be (some chose C1 pupils, some C2, some C3 and some made a quiz box for the adults in the school). Today, we shared our quiz boxes with each class. The pupils had to answer nursery rhyme, math, football, animal class and transport questions correctly to make either the bulb light up, the buzzer buzz or the motor spin. Here are some photographs of our afternoon.

### **Rocks and Rumbles**

Class 3 have been enjoying their new Geography topic "Rocks and Rumbles". Today we learned about the structure of the Earth and constructed (not to scale!) models of the Earth showing the inner core, outer core, mantle, oceanic crust and continental crust. The children worked patiently and enthusiastically, rolling out their plasticine carefully to wrap around each new layer. Well done everyone!



#### Water Bottles

Please ensure that children have water in their water bottles. We are seeing an increasing number of children having squash or juice in their bottles. Although we understand that children often prefer this, as well as being healthier, water is much easier to clean up following the inevitable spills!

#### Coat Swap!

On Friday 10th March, we will be having our first ever 'coat swap'. This involves parents bringing in any unwanted, good condition coats that your children have outgrown, and any parents who need a new coat for their child helping themselves to a coat. Everyone 's a winner! Please drop in your unwanted coats between now and then ready for the swap at the end of the school day.