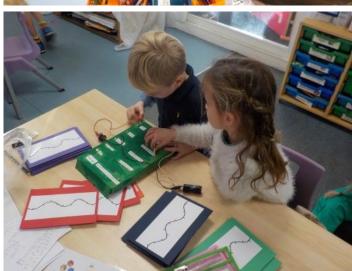

safety reasons.
- •Sunhat to be provided in the summer

#### PE

PE kit includes the following items:

- •PE bag
- •House team colour T-shirt
- Black shorts
- Change of socks
- •Plimsolls no laces for Class 1 or trainers for older children, to reflect the level of activity undertaken
- Track suit bottoms and sweater for outdoor wear

**Hair:** Plain hair bands. No party hair bands or hair accessories, including hair colour.

#### Long hair to be tied back at all times

#### Jewellery

Watch and ear study are permitted. No other jewellery permitted unless related to a specific need.

Nail varnish: Not permitted

School bags can also be ordered through Thomas Moore

We have water bottles for sale in the school office, which are then available for pupils to access throughout the day.













### Electricity!

Class 4 have been learning about electricity all half term. After learning about open & closed circuits; switches; buzzers; bulbs; volts; and series & parallel circuits the children were set the challenge to design and make an electrical quiz box. They chose who their audience would be (some chose C1 pupils, some C2, some C3 and some made a quiz box for the adults in the school). Today, we shared our quiz boxes with each class. The pupils had to answer nursery rhyme, math, football, animal class and transport questions correctly to make either the bulb light up, the buzzer buzz or the motor spin. Here are some photographs of our afternoon.

### **Rocks and Rumbles**

Class 3 have been enjoying their new Geography topic "Rocks and Rumbles". Today we learned about the