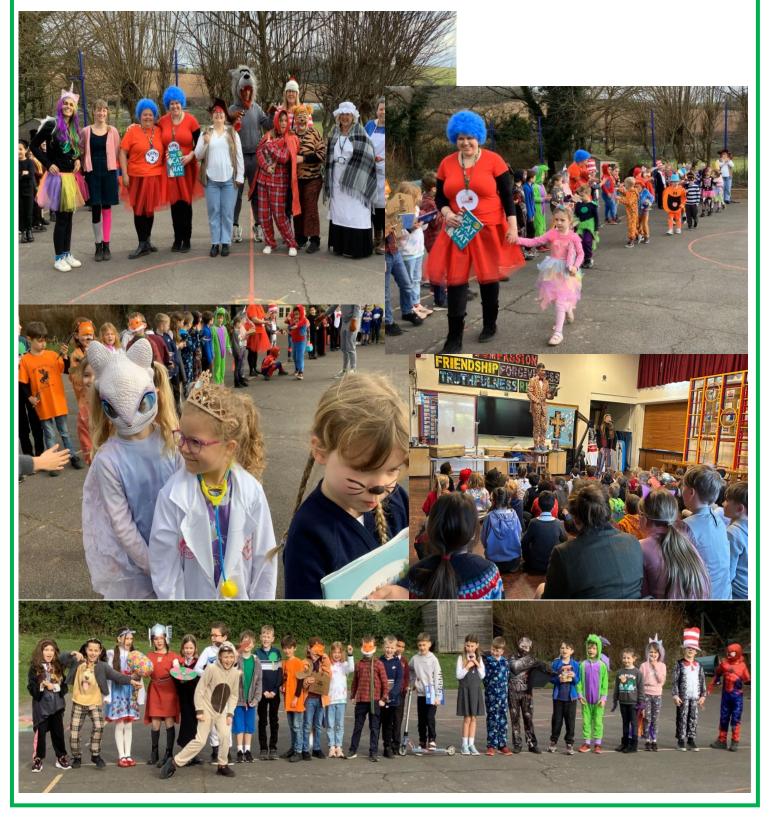

# Kenn Church of England Primary School Kennford, Exeter, Devon, EX6 7TX Tel 01392 832347

**Newsletter** February 2023

|                         | Diary of Events                                                                 |                       |                             |
|-------------------------|---------------------------------------------------------------------------------|-----------------------|-----------------------------|
| Thursday 2nd            | World Book Day                                                                  | All day               | School                      |
| March                   | Dress as your favourite book character and bring and buy book sale after school |                       |                             |
| Tuesday 7th +           | Parent Consultation Meetings                                                    | 3.40pm                | Classrooms                  |
| Thursday 9th<br>March   | Sign up sheets will be sent out shortly                                         | —6pm                  |                             |
| Wednesday 8th<br>March  | Class 2 Trip to Bicton Park                                                     |                       |                             |
| Friday 10th March       | Coat Swap at the end of the day                                                 | 3.30pm                | Outside the school building |
| Friday 17th March       | Comic Relief—Red Nose Day!                                                      | All day               | School                      |
|                         | Children are invited to Dress in Red for the day.                               |                       |                             |
| Wednesday 22nd<br>March | Class 1 Trip to Haldon Forest                                                   | AM                    | Haldon                      |
| Tuesday 28th<br>March   | Rotary Club Quiz for Year 6 children                                            | 4.30pm                | School                      |
| Wednesday 29th<br>March | Class 1 Trip to Haldon Forest                                                   | All day               | Haldon                      |
| Thursday 30th<br>March  | Easter Assembly at the Church for the Whole School                              | 2.00pm<br>—<br>3.15pm | TBC                         |
| Friday 31st March       | Easter Bonnet Competition In School                                             | AM                    | Hall                        |
| Friday 31st March       | PTA Easter Egg Hunt                                                             | After<br>School       | Playing Field               |
| Friday 31st March       | Last Day of Term                                                                |                       |                             |
| Monday 17th April       | Back to School for the Summer Term                                              |                       |                             |
| Monday 17th April       | MED Theatre History Sessions with Class 3                                       | PM                    | School                      |
| Monday May 1st          | May Day Bank Holiday                                                            | All day               | Home                        |
| Monday May 8th          | King Charles' Coronation Bank Holiday                                           | All day               | Home                        |
| 29th May—June 2nd       | Half Term Break                                                                 |                       | Home                        |
| Monday 5th June         | Para Olympian Swimmer David Hill visiting for Assembly                          | AM                    | School Hall                 |
| 12th—16th June          | Grenville House Residential for Class 4 all Week                                |                       | Brixham                     |
| Friday 30th June        | Kenn Sports Day                                                                 | PM                    | School Field                |
| Friday 7th July         | Kenn Reserve Sports Day                                                         | PM                    | School Field                |
| Friday 14th July        | Summer Show                                                                     | After<br>School       | TBC                         |
| Tuesday 18th July       | Year 6 Surprise Trip                                                            | All day               | ???                         |
| Friday 21st July        | Year 6 Leavers' Assembly                                                        | AM                    | School Hall                 |
| Friday 21st July        | Break Up for Summer Holidays                                                    |                       | Home                        |
| Wed 6th Sep             | First Day Back to School                                                        | All day               | School                      |