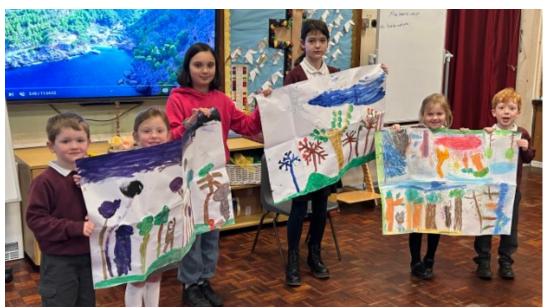

y | Thursday |
| Friday   | Friday   | Friday   | Friday   |

On these days, children will need to come into school wearing their PE kit for the entire day. Friday will tend to be the outdoor PE session, and the other days will be in the hall, but this is dependent on weather and other factors. Please note, children can wear plain sweatshirts/hoodies and jogging bottoms for outside PE if required in colder weather.



#### Lunch Time Clubs

We are very lucky at Kenn to have a wonderful group of older children who love running clubs for the younger pupils. The Year 5 and 6 children run clubs ranging from dance, gymnastics, sports and art. Here you can see some children sharing their artwork that was created in one of these clubs. We'd like to say a big thank you to all of our amazing role



models—we really appreciate you!





# We're Lending a Hand





Email: admin@kennschool.co.uk







#### Rotary Club Quiz

Well done to our quiz team who took part in the annual Primary School Quiz .

The children were up against 7 other local

Primary Schools. We are delighted to announce that the Kenn team finished joint first! We tied with Starcross Primary, both getting 132 correct answers out of 150.

The categories were a range of questions around the themes of 'around the world', 'what we learn in school', and 'what we don't learn in school!'



The team worked very well together, and all contributed towards the victory. We will be awarded the trophy soon with our name engraved on it, and can keep it on display until October, at which point it will be passed over to Starcross t